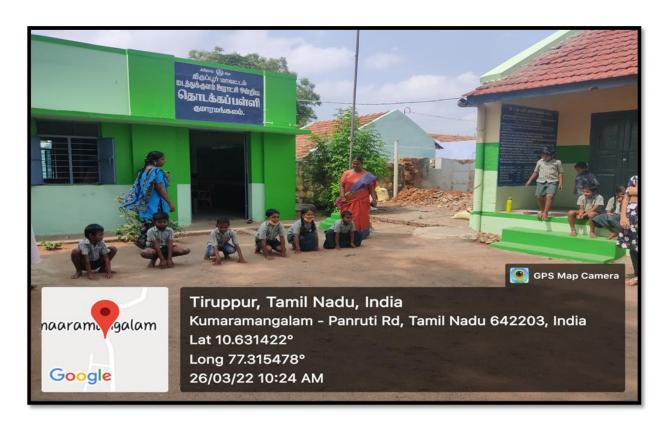

Date: 26-03-2022

Time: 09.00 a.m.

National Service Scheme, Sri G.V.G Visalakshi College for Women, Udumalpet conducted the programmes of teaching and conducting competitions for school children in adopted villages on 26.03.2022. With the guidance of NSS Programme officers, volunteers conducted various competitions for school students to encourage them. They taught spoken English, Maths and Science to the students.

National Service Scheme

Special Camp

Day - 5

Date: 26-03-2022

Time: 09.00 a.m.

Teaching and Conducting Competitions for School Children in Adopted Villages

Venue: Thungavi, Kumaramangalam, Parayur, Tirupur District