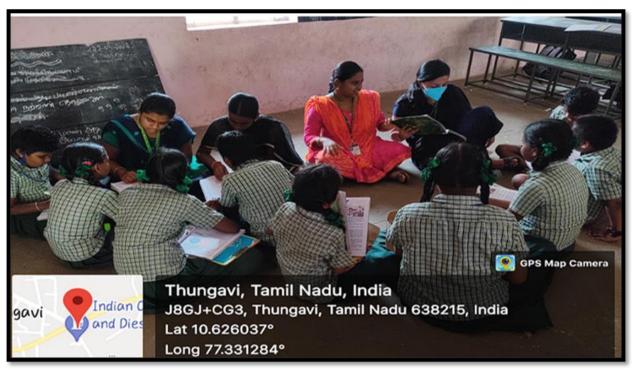

Date: 26-03-2022

Time: 09.00 a.m.

National Service Scheme, Sri G.V.G Visalakshi College for Women, Udumalpet conducted the programmes of teaching and conducting competitions for school children in adopted villages on 26.03.2022. With the guidance of NSS Programme officers, volunteers conducted various competitions for school students to encourage them. They taught spoken English, Maths and Science to the students.

National Service Scheme

Special Camp

Day - 5

Date: 26-03-2022

Time: 09.00 a.m.

Teaching and Conducting Competitions for School Children in Adopted Villages

Venue: Thungavi, Kumaramangalam, Parayur, Tirupur District